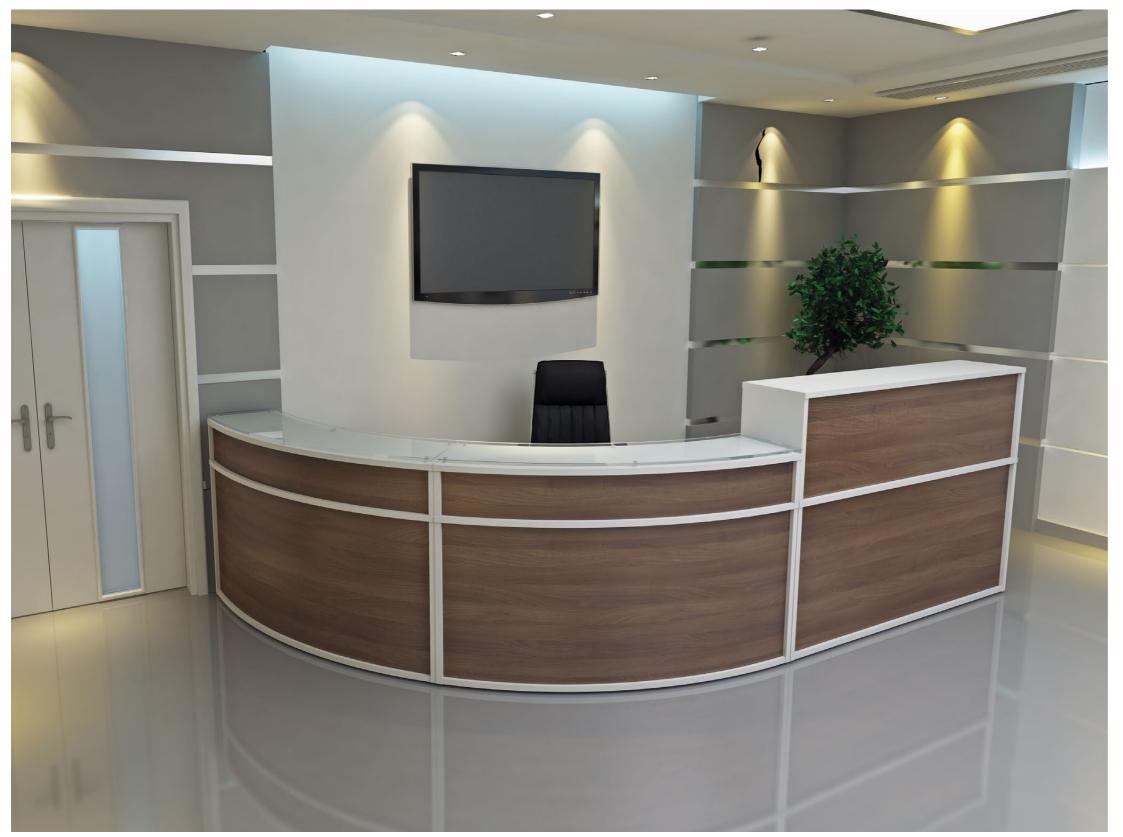

Receptiv offers the flexibility to create an individual, standalone reception or a continuous, contoured shape.

This compact reception is extremely popular as a single person reception counter.

Base units range from standard rectangular units to a selection of radiused units manufactured at various angles to allow for a more sweeping configuration.

Curved units are ideal for a single person reception incorporating an office wall for privacy.