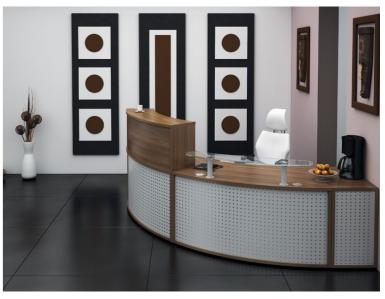

Glass shelves can be added to provide a more executive impression.

A full selection of reception tables and soft seating are available to complete your reception area.

The added choice of green or orange modesty panels give a more vibrant colour option when required.

Receptiv offers the flexibility to create an individual, standalone reception or a continuous, contoured shape.

This compact reception is extremely popular as a single person reception counter.

Base units range from standard rectangular units to a selection of radiused units manufactured at various angles to allow for a more sweeping configuration.