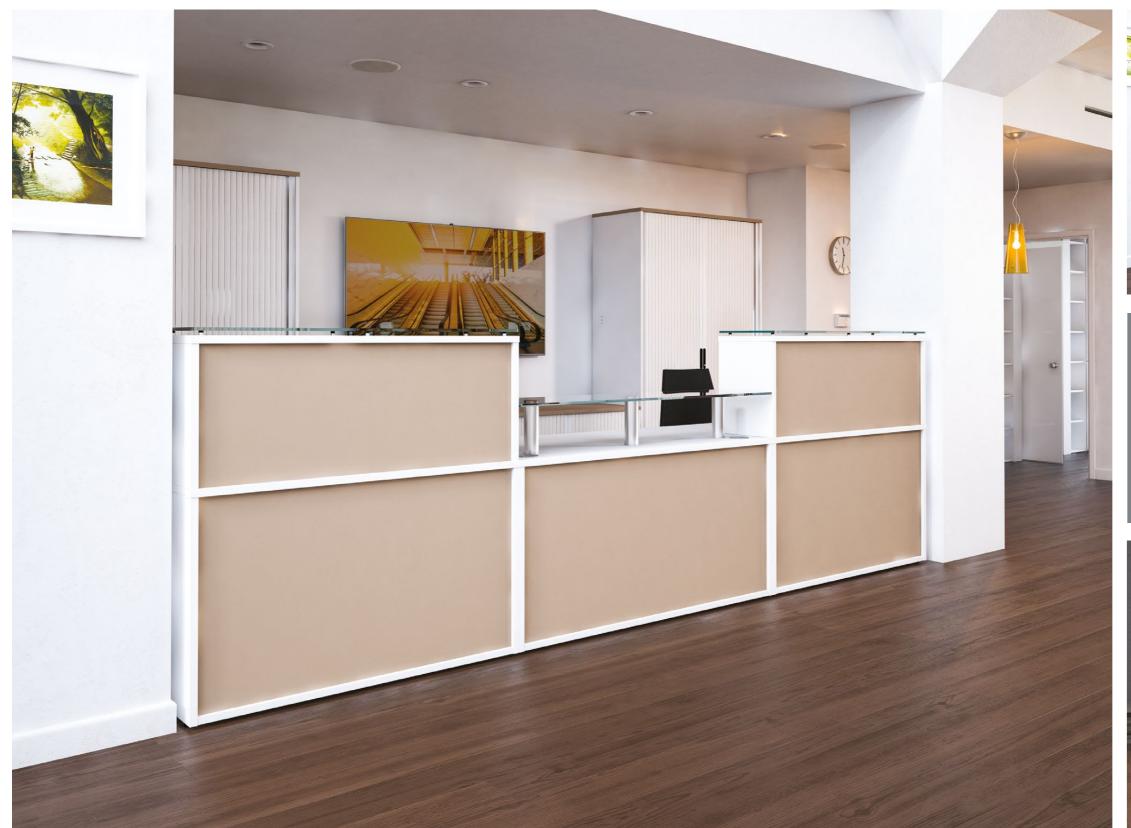

Two tone receptions can be created by adding a contrasting modesty panel finish. Executive glass shelves offer a refined addition.

With a choice of 17 board colours and 21 modesty panel finishes, Receptiv can accommodate any office colour scheme.

Glass shelves can be added to provide a more executive impression.

A full selection of reception tables and soft seating are available to complete your reception area.

The added choice of green or orange modesty panels give a more vibrant colour option when required.