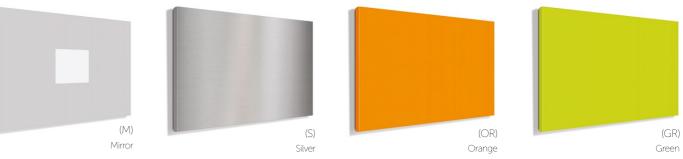

#### RECEPTIV MODESTY PANEL FINISHES

Receptiv modesty panels are manufactured from 3mm hardboard and available in 21 board finishes. (17 standard board finishes as well as the 4 shown below)

#### **BOARD FINISHES**

All products are manufactured using  $18\ \&\ 25$ mm thick Melamine Faced Chipboard (MFC) sourced from across the world for optimum quality. An impressive Selection of 17 board finishes and 21 backboard finishes are available.