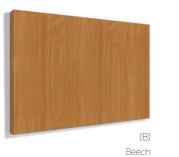

#### **BOARD FINISHES**

All products are manufactured using  $18\ \&\ 25$ mm thick Melamine Faced Chipboard (MFC) sourced from across the world for optimum quality. An impressive Selection of 17 board finishes and 21 backboard finishes are available.