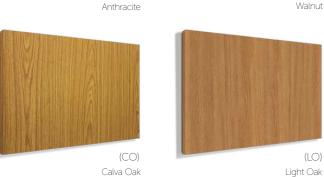

#### RECEPTIV MODESTY PANEL FINISHES

Receptiv modesty panels are manufactured from 3mm hardboard and available in 21 board finishes. (17 standard board finishes as well as the 4 shown below)

#### **BOARD FINISHES**

All products are manufactured using  $18\ \&\ 25$ mm thick Melamine Faced Chipboard (MFC) sourced from across the world for optimum quality. An impressive Selection of 17 board finishes and 21 backboard finishes are available.

Colours storage is available with a choice of 17 board finishes for fascias and doors.

All desking, storage & pedestal tops are finished with 2mm PVC heavy duty edging tape.

Dijon Walnut

Calva Oak