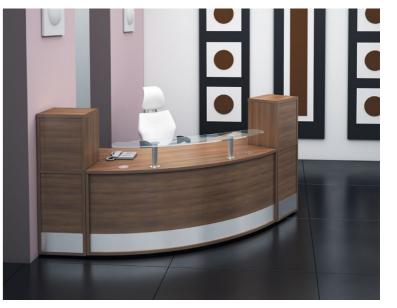

Compact receptions offer an ideal solution when space is at a premium. Disabled access base units can be incorporated into any reception layout.

Top units can be added to offer privacy as well as providing storage to maintain a tidy, efficient work space.

Receptiv offers the flexibility to create an individual, standalone reception or a continuous, contoured shape.

This compact reception is extremely popular as a single person reception counter.

Base units range from standard rectangular units to a selection of radiused units manufactured at various angles to allow for a more sweeping configuration.