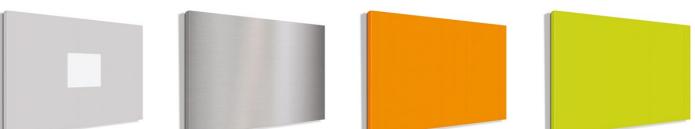

#### RECEPTIV MODESTY PANEL FINISHES

Receptiv modesty panels are manufactured from 3mm hardboard and available in 21 board finishes. (17 standard board finishes as well as the 4 shown below)