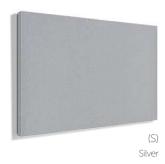

#### RECEPTIV MODESTY PANEL FINISHES

Receptiv modesty panels are manufactured from 3mm hardboard and available in 21 board finishes. (17 standard board finishes as well as the 4 shown below)