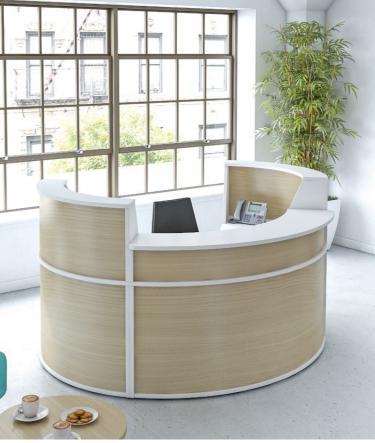

Curved units are ideal for a single person reception incorporating an office wall for privacy.