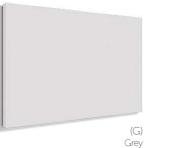

#### RECEPTIV MODESTY PANEL FINISHES

Receptiv modesty panels are manufactured from 3mm hardboard and available in 21 board finishes. (17 standard board finishes as well as the 4 shown below)