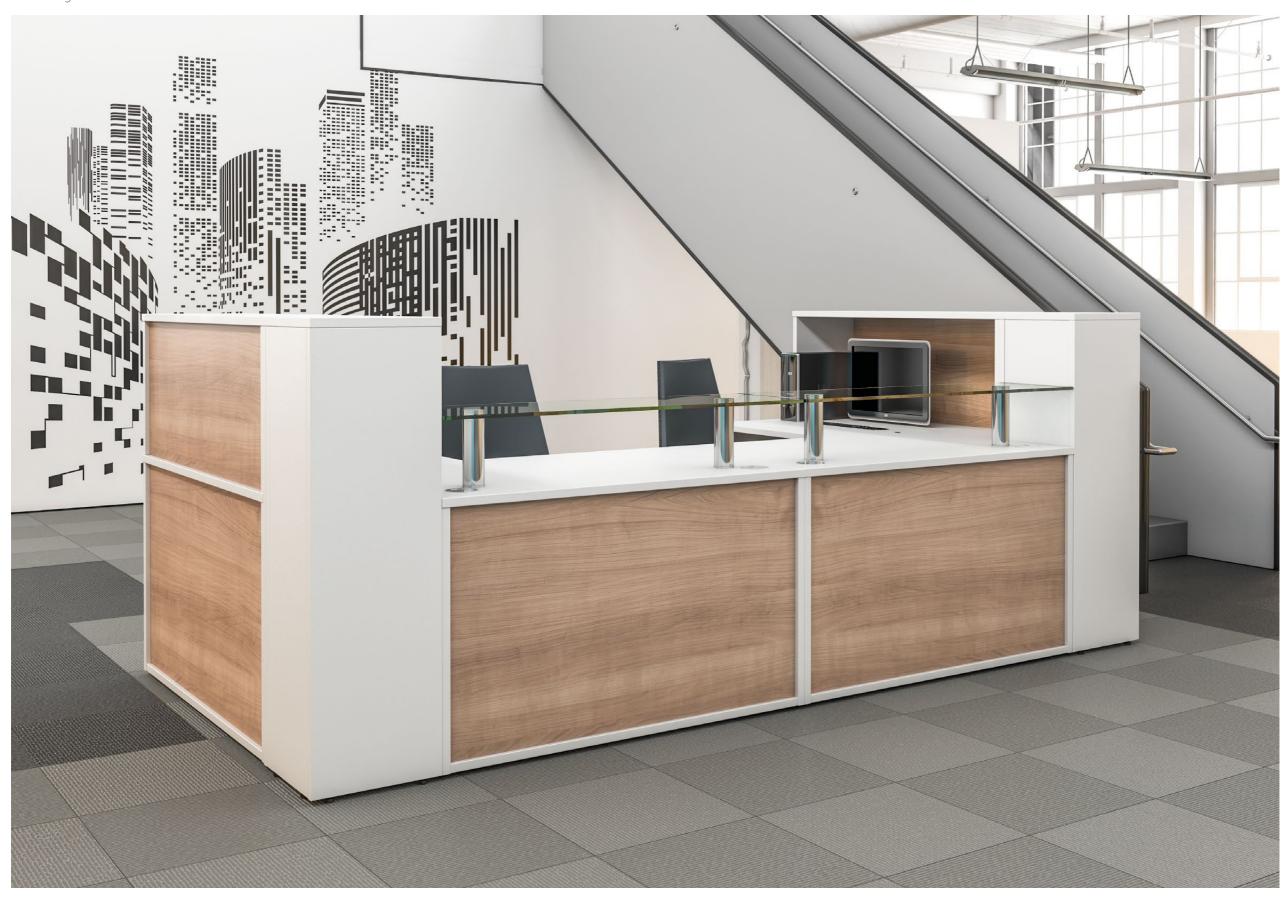

Compact receptions offer an ideal solution when space is at a premium. Disabled access base units can be incorporated into any reception layout.

Top units can be added to offer privacy as well as providing storage to maintain a tidy, efficient work space.

Glass shelves can be added to provide a more executive impression.

A full selection of reception tables and soft seating are available to complete your reception area.

The added choice of green or orange modesty panels give a more vibrant colour option when required.