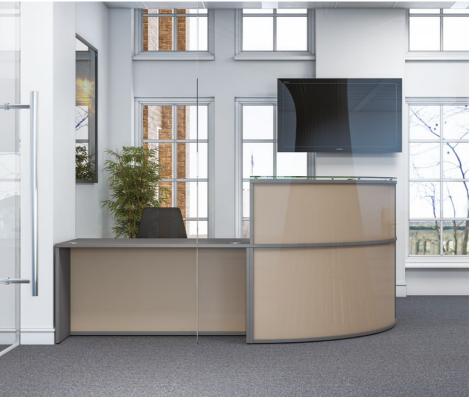

Receptiv offers the flexibility to create an individual, standalone reception or a continuous, contoured shape.

This compact reception is extremely popular as a single person reception counter.

Base units range from standard rectangular units to a selection of radiused units manufactured at various angles to allow for a more sweeping configuration.

Curved units are ideal for a single person reception incorporating an office wall for privacy.