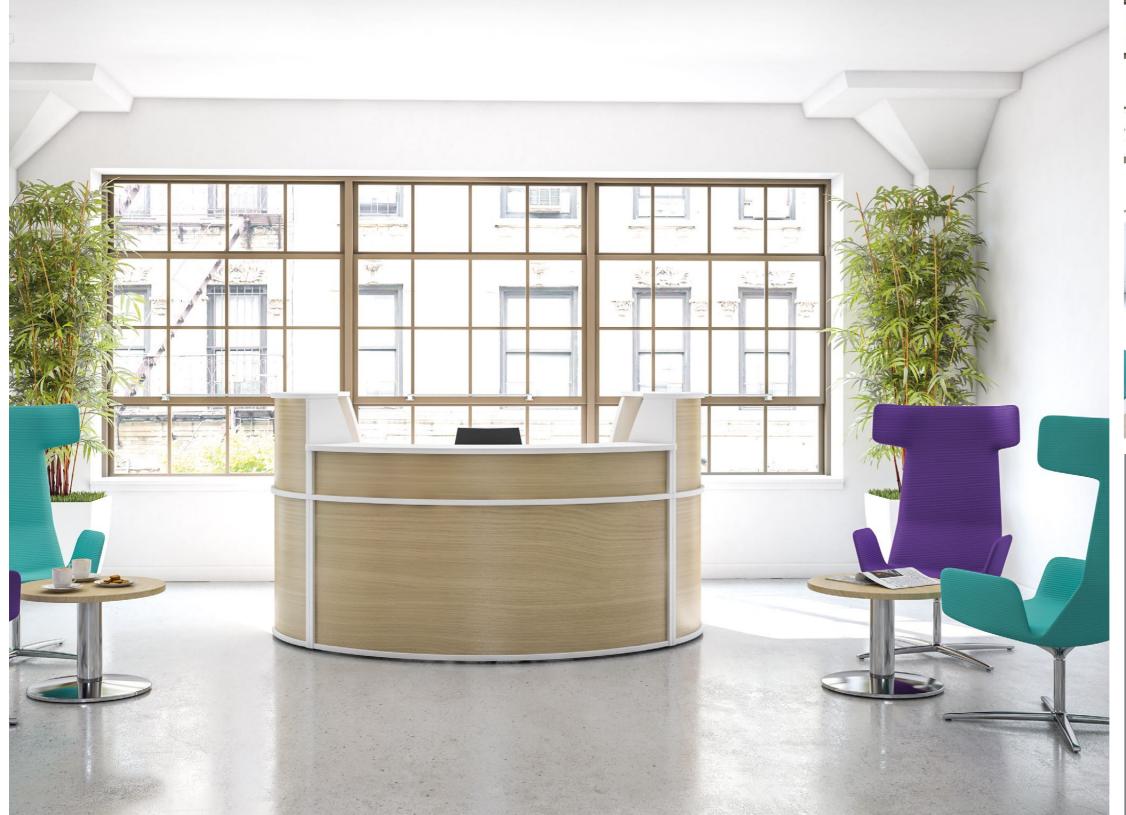

Receptiv offers the flexibility to create an individual, standalone reception or a continuous, contoured shape.

This compact reception is extremely popular as a single person reception counter.

Base units range from standard rectangular units to a selection of radiused units manufactured at various angles to allow for a more sweeping configuration.

Curved units are ideal for a single person reception incorporating an office wall for privacy.