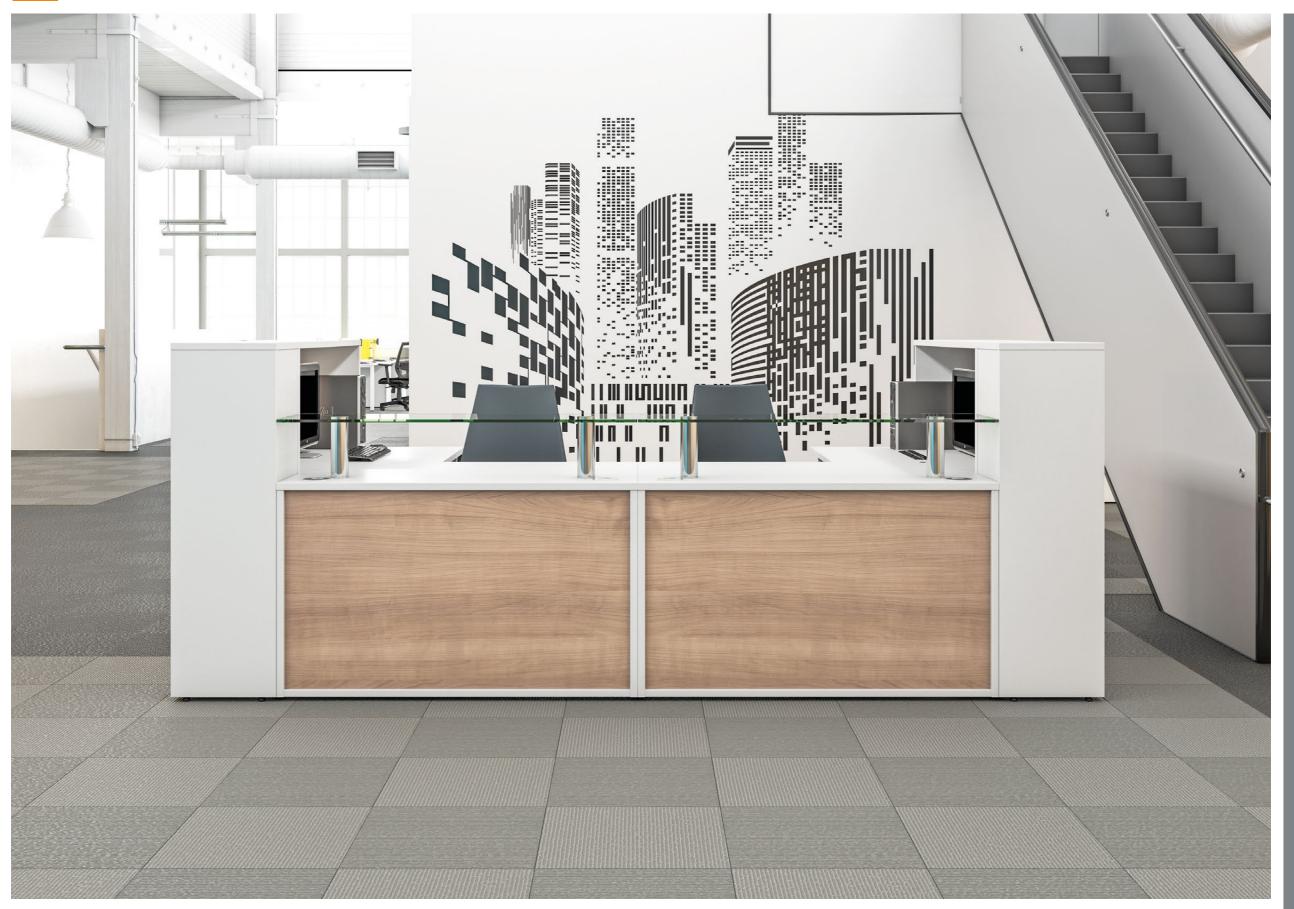

Glass shelves can be added to provide a more executive impression.

A full selection of reception tables and soft seating are available to complete your reception area.

The added choice of green or orange modesty panels give a more vibrant colour option when required.

Receptiv offers the flexibility to create an individual, standalone reception or a continuous, contoured shape.

This compact reception is extremely popular as a single person reception counter.

Base units range from standard rectangular units to a selection of radiused units manufactured at various angles to allow for a more sweeping configuration.