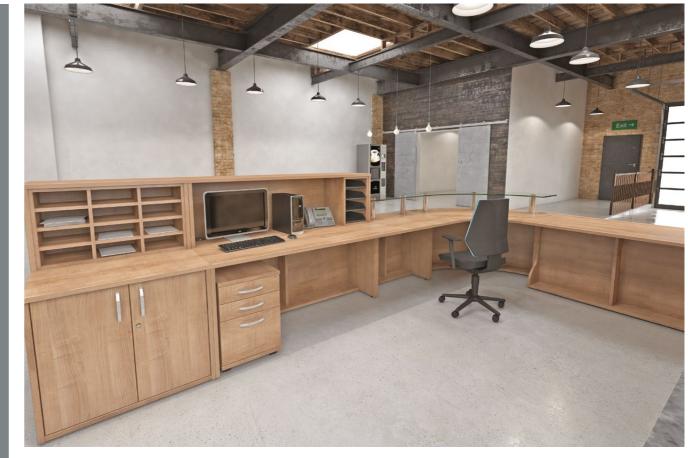

## INTRODUCTION

Receptiv is the most comprehensive modular reception range available. With numerous base units in various shapes and sizes, Receptiv can be planned in endless configurations to suit your reception requirements.

At Imperial we pride ourselves in manufacturing quality office furniture.

**RECEPTIV** 

Choose between numerous base units, top units, glass shelves and storage, in various shapes and sizes to create a reception to suit all your requirements.

Receptiv offers the flexibility to create an individual, standalone reception or a continuous, contoured shape.

This compact reception is extremely popular as a single person reception counter.

Base units range from standard rectangular units to a selection of radiused units manufactured at various angles to allow for a more sweeping configuration.