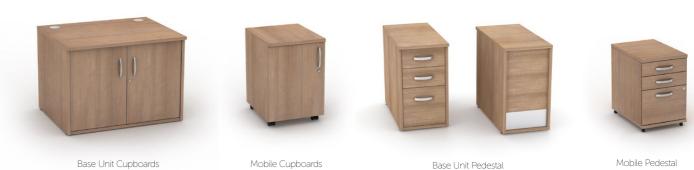

### **STORAGE OPTIONS**

Various storage options are available to complete the range.

Colours storage is available with a choice of 17 board finishes for fascias and doors.

All desking, storage & pedestal tops are finished with 2mm PVC heavy duty edging tape.

Dijon Walnut

Calva Oak