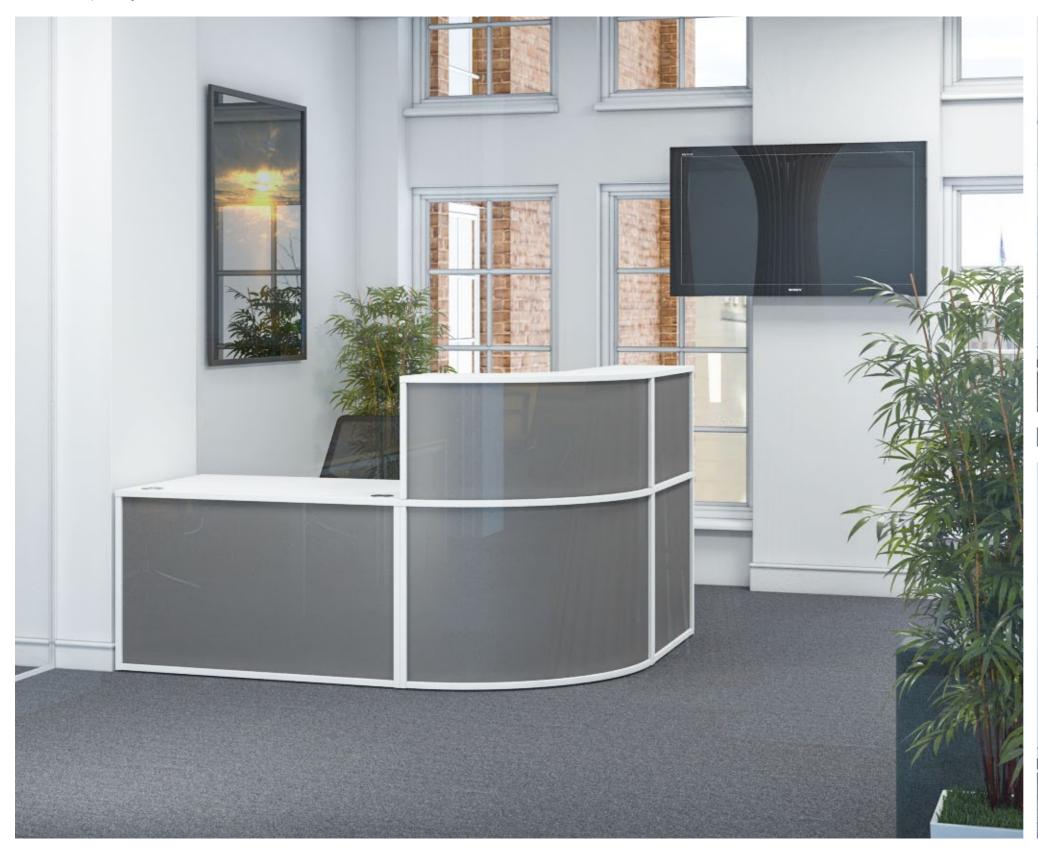

Receptiv offers the flexibility to create an individual, standalone reception or a continuous, contoured shape.

This compact reception is extremely popular as a single person reception counter.

Base units range from standard rectangular units to a selection of radiused units manufactured at various angles to allow for a more sweeping configuration.

Curved units are ideal for a single person reception incorporating an office wall for privacy.