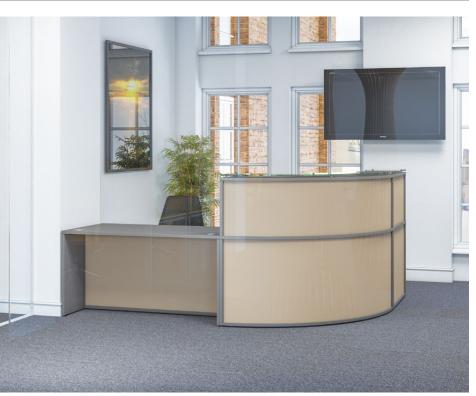

Receptiv offers the flexibility to create an individual, standalone reception or a continuous, contoured shape.

This compact reception is extremely popular as a single person reception counter.

Base units range from standard rectangular units to a selection of radiused units manufactured at various angles to allow for a more sweeping configuration.

Curved units are ideal for a single person reception incorporating an office wall for privacy.