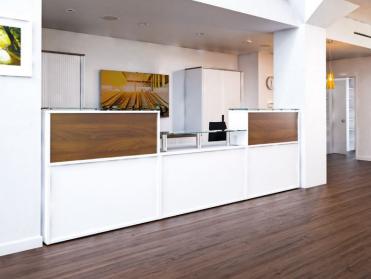

Two tone receptions can be created by adding a contrasting modesty panel finish. Executive glass shelves offer a refined addition.

With a choice of 17 board colours and 21 modesty panel finishes, Receptiv can accommodate any office colour scheme.

Glass shelves can be added to provide a more executive impression.

A full selection of reception tables and soft seating are available to complete your reception area.

The added choice of green or orange modesty panels give a more vibrant colour option when required.

Colours storage is available with a choice of 17 board finishes for fascias and doors.

All desking, storage & pedestal tops are finished with 2mm PVC heavy duty edging tape.

Dijon Walnut

Calva Oak