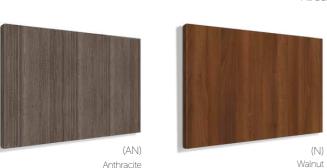

#### RECEPTIV MODESTY PANEL FINISHES

Receptiv modesty panels are manufactured from 3mm hardboard and available in 21 board finishes. (17 standard board finishes as well as the 4 shown below)

#### **BOARD FINISHES**

All products are manufactured using  $18\ \&\ 25$ mm thick Melamine Faced Chipboard (MFC) sourced from across the world for optimum quality. An impressive Selection of 17 board finishes and 21 backboard finishes are available.